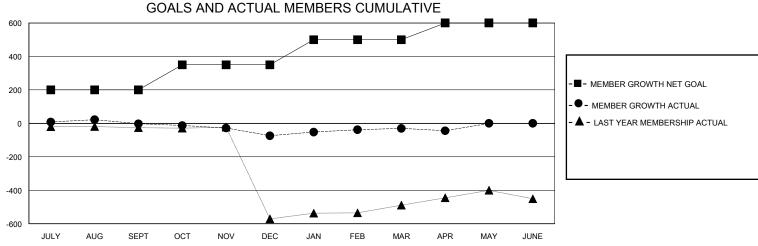

## District 321B2

Results as of: 5/31/2020

| GMT:          |               | LOC         | ATION INDIA   |                       |                        |                         | GMT CA                                             |  |
|---------------|---------------|-------------|---------------|-----------------------|------------------------|-------------------------|----------------------------------------------------|--|
|               | Club          | os          |               | Members               |                        |                         |                                                    |  |
|               | RESULTS FOR   | R 2019-2020 |               | RESULTS FOR 2019-2020 |                        |                         |                                                    |  |
| QUARTER       | NEW CLUB GOAL | NEW CLUBS   | DROPPED CLUBS | QUARTER MEMB          | BER GROWTH NET<br>GOAL | MEMBER GROWTH<br>ACTUAL | DROPPED<br>MEMBERS ACTUAL<br>(including transfers) |  |
| JULY/AUG/SEPT | 4             | 0           | 0             | JULY/AUG/SEPT         | 200                    | 45                      | 35                                                 |  |
| OCT/NOV/DEC   | 4             | 0           | 3             | OCT/NOV/DEC           | 150                    | 14                      | 86                                                 |  |
| JAN/FEB/MAR   | 4             | 0           | 0             | JAN/FEB/MAR           | 150                    | 62                      | 14                                                 |  |
| APR/MAY/JUNE  | 4             | 0           | 0             | APR/MAY/JUNE          | 100                    | 0                       | 14                                                 |  |