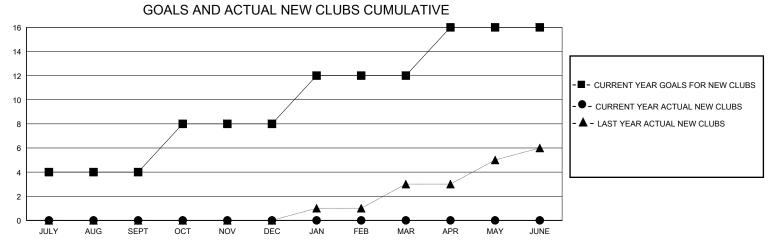

## District 321B2

Results as of: 5/31/2020

| GMT:          |               | LOC         | ATION INDIA   |                       |                        |                         | GMT CA                                             |  |
|---------------|---------------|-------------|---------------|-----------------------|------------------------|-------------------------|----------------------------------------------------|--|
|               | Club          | os          |               | Members               |                        |                         |                                                    |  |
|               | RESULTS FOR   | R 2019-2020 |               | RESULTS FOR 2019-2020 |                        |                         |                                                    |  |
| QUARTER       | NEW CLUB GOAL | NEW CLUBS   | DROPPED CLUBS | QUARTER MEMB          | BER GROWTH NET<br>GOAL | MEMBER GROWTH<br>ACTUAL | DROPPED<br>MEMBERS ACTUAL<br>(including transfers) |  |
| JULY/AUG/SEPT | 4             | 0           | 0             | JULY/AUG/SEPT         | 200                    | 45                      | 35                                                 |  |
| OCT/NOV/DEC   | 4             | 0           | 3             | OCT/NOV/DEC           | 150                    | 14                      | 86                                                 |  |
| JAN/FEB/MAR   | 4             | 0           | 0             | JAN/FEB/MAR           | 150                    | 62                      | 14                                                 |  |
| APR/MAY/JUNE  | 4             | 0           | 0             | APR/MAY/JUNE          | 100                    | 0                       | 14                                                 |  |